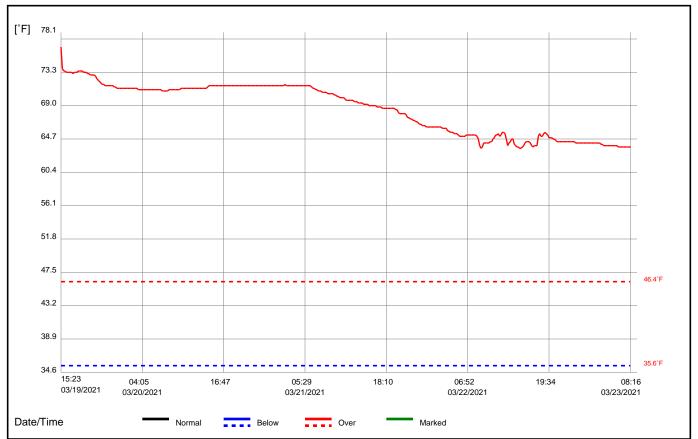

#### Device Information

| Berlee Internation           |                               |                          |        |  |
|------------------------------|-------------------------------|--------------------------|--------|--|
| Device Type:<br>ID:          | TempU08<br>TZ0120010001       | Firmware Version: 1.01   |        |  |
| Start Delay:<br>Description: | 0 min<br>Temperature Recorder | Log Interval:            | 10 sec |  |
| Logging Summary              |                               |                          |        |  |
| First Point:                 | 03/19/21 15:23:30             | Max: 77.1°F              |        |  |
| Stop Time:                   | 03/23/21 08:16:40             | Min: 63.3°F              |        |  |
| Number of Points:            | 32000                         | Average: 68.7°F          |        |  |
| Trip Length:                 | 03d 16h 53m 10s               | MKT: 68.9°F              |        |  |
| Stop Mode:                   | Storage Full Stop             | Start Mode: Button Start |        |  |

#### Marked Events

N/A

| Alarm Condition                                          | Alarm Delay                        |                      | First Point Time                       | Time of Violations                 | No. of Violations | Status                   |
|----------------------------------------------------------|------------------------------------|----------------------|----------------------------------------|------------------------------------|-------------------|--------------------------|
| H2: N/A<br>H1:Over 46.4°F<br>L1: Below 35.6°F<br>L2: N/A | 00d 00h 10m 00s<br>00d 00h 10m 00s | (single)<br>(single) | 03/19/21 15:33:30<br>00/00/00 00:00:00 | 03d 16h 53m 10s<br>00d 00h 00m 00s | 1<br>0            | <mark>Alarm</mark><br>OK |