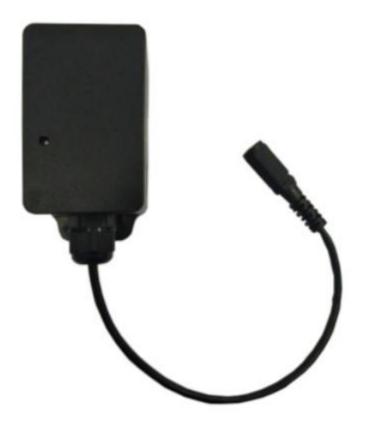

## 1. Product overview

RP01(Wireless repeater) is a new designed high-quality wireless acquisition terminal that we developed. Taking a full consideration of bad environment and applying situation in the field, it is a better choice to extended the wireless signal the transmission range, which can reproduce and transmit the received signal, and amplify the signal to compensate for signal attenuation, thereby increasing the distance of signal transmission. It can provide a wireless data signal junction for the TAG06/Tag06B wireless temperature and humidity terminal and the RD06 gateway, and extend the transmission distance between the terminal and the gateway. The repeater is simple to install, easy to use, stable and reliable, good in penetration, high in anti-interference performance, and can be widely used in various occasions where temperature is to be detected.

## 2. Specifications

| Item                                       | Parameter                                                         |
|--------------------------------------------|-------------------------------------------------------------------|
| Supply power                               | DC12V                                                             |
| Operating Temperature and Humidity         | -30~60°C,0% RH-80%RH (non-condensing)                             |
| RF frequency                               | 433MHz                                                            |
| Maximum acceptance distance in open wild   | 300m                                                              |
| Maximum transmission distance in open wild | 300m                                                              |
| Flash Memory                               | 20dbm                                                             |
| Sending Mode                               | Sent immediately after receiving (Receive a data flash red light) |
| Accept current                             | 16mA                                                              |
| Transmit current                           | 120mA                                                             |
| IP Level                                   | IP54                                                              |
| Net Weight                                 | 80g                                                               |
| Dimension                                  | 63mm*38mm*31mm                                                    |