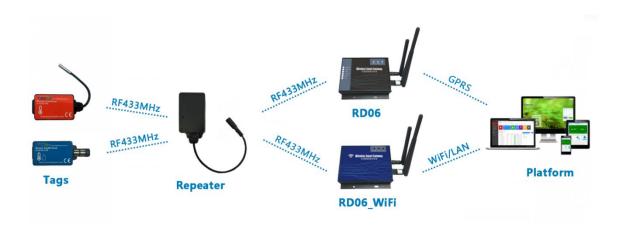

| 20dbm                                                             |
| Sending Mode                               | Sent immediately after receiving (Receive a data flash red light) |
| Accept current                             | 16mA                                                              |
| Transmit current                           | 120mA                                                             |
| IP Level                                   | IP54                                                              |
| Net Weight                                 | 80g                                                               |
| Dimension                                  | 63mm*38mm*31mm                                                    |

## 3. Transmission diagram