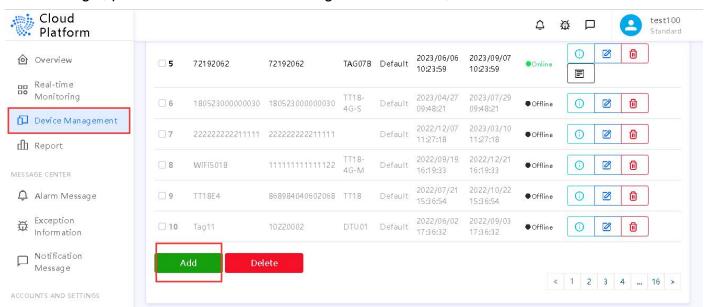

#### 1.4 Login.

1.5 After login, please click the "Device management" as below, Please click "add":

1.6 Please edit the device name, device ID, Group, remarks. you can also select the location of the device to be placed in the map (initial location) and click "Save".

- 1.7 When the message "Add succeeded" is displayed, turn on the gateway,and the TAG09will be automatically sent.
- 2. How to start the RD07\_WiFi (RF receiver)/TAG09
- 2.1 Install the RF and GSM antenna. Connect the device with the power supply.