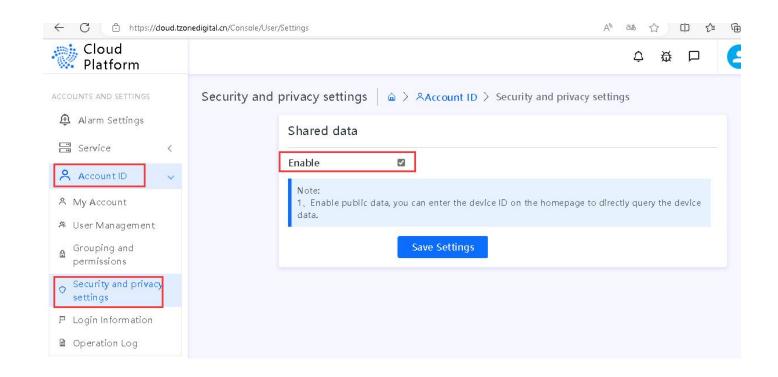

3.3 If you do not need to enter the device ID directly query function, you can enter the "Account ID" and select "Security and Privacy setting" to disable this function.