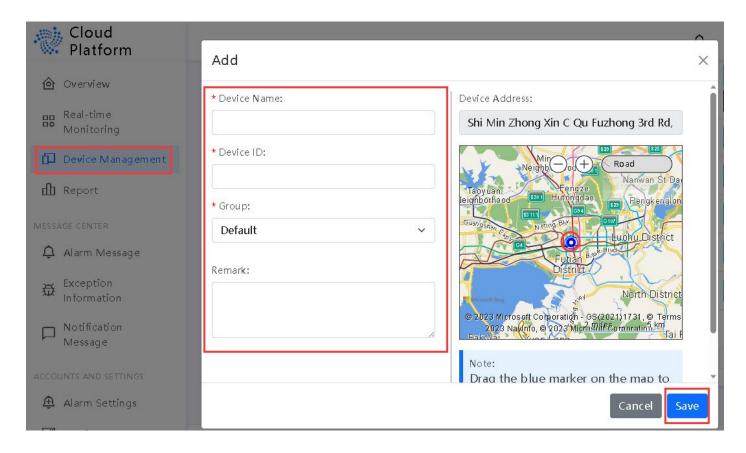

#### 1.4 Login.

1.5 After login, please click the "Device management" as below, Please click "add":

1.6 Please edit the device name, device ID, Group, remarks. you can also select the location of the device to be placed in the map (initial location) and click "Save".

- 1.7 When the message "Add succeeded" is displayed, turn on the gateway,and the TAG09will be automatically sent.
- 2. How to start the RD07\_WiFi (RF receiver)/TAG09
- 2.1 Install the RF and GSM antenna. Connect the device with the power supply.