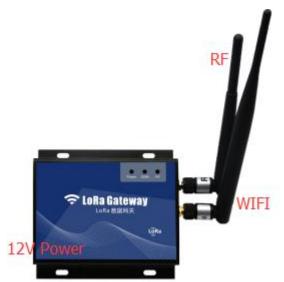

- 1.7 When the message "Add succeeded" is displayed, turn on the gateway,and the TAG09will be automatically sent.
- 2. How to start the RD07\_WiFi (RF receiver)/TAG09
- 2.1 Install the RF and GSM antenna. Connect the device with the power supply.