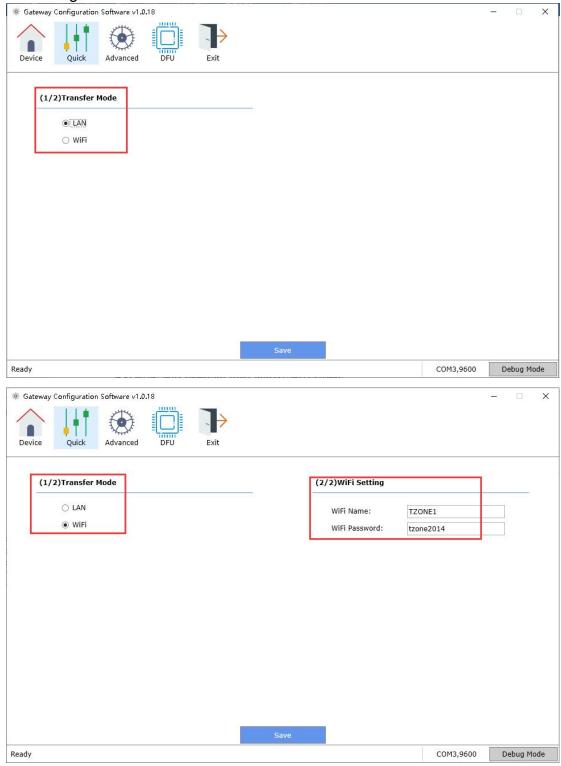

2.2 Turn on the device. (Left-on, right-off)

2.3 The machine starts working when three LED lights flash at the same time. The data is default to be sent to TZONE cloud platform automatically.

- 2.4 Please connect the LAN with your network.
- 2.5 LAN transmission mode is used by default, and WIFI transmission mode can be changed through the configuration software