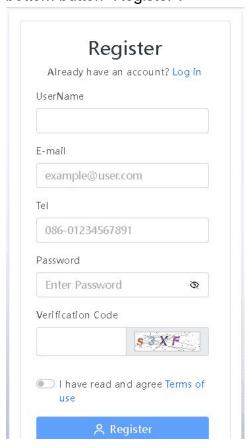

1.3 enter the registration interface. After inputting the username, email, phone number, password and etc., please click the bottom button "Register".