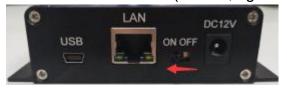

2.2 Turn on the device. (Left-on, right-off)

2.3 The machine starts working when three LED lights flash at the same time. The data is default to be sent to TZONE cloud platform automatically.

- 2.4 Please connect the LAN with your network.
- 2.5 LAN transmission mode is used by default, and WIFI transmission mode can be changed through the configuration software