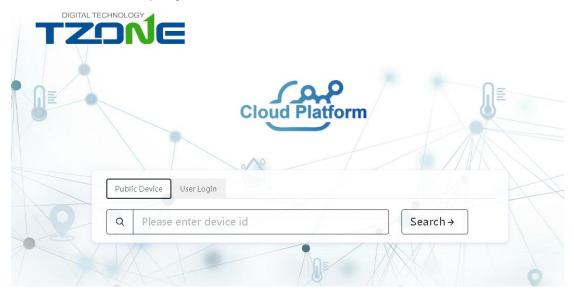

# 3. Access to TAG09 data on TZONE Cloud platform

Two ways to view data.

Please into TZONE Cloud platform (<a href="http://cloud.tzonedigital.com/">http://cloud.tzonedigital.com/</a>).

3.1 Enter the device ID to query

1.3 enter the registration interface. After inputting the username, email, phone number, password and etc., please click the bottom button "Register".