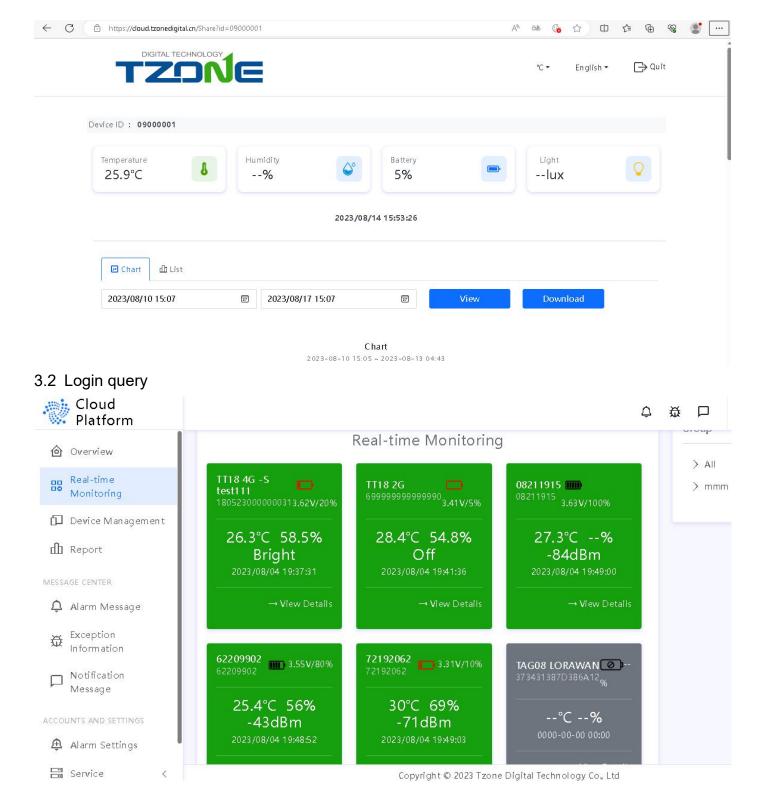

# 3. Access to TAG09 data on TZONE Cloud platform

Two ways to view data.

Please into TZONE Cloud platform (<a href="http://cloud.tzonedigital.com/">http://cloud.tzonedigital.com/</a>).

3.1 Enter the device ID to query

1.3 enter the registration interface. After inputting the username, email, phone number, password and etc., please click the bottom button "Register".